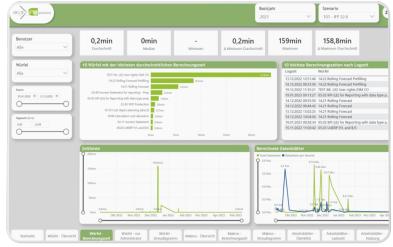

## Do you want to know? man PM How does your current planning model work? Overview of cubes, imports and **KPI** connections. Which cubes are actively being used? Where are data imports located, and where are manual inputs required? What reports are available? How an 🕅 s frequently are they used and by whom? Which cubes, macros, or reports are causing performance issues? Where is optimization potential for 0 power user (reference errors, main memory usage)?

### Performance Analyzer

#### Boost Performance

Reduce loading times and costs by optimizing storage and memory usage. Avoid reference errors.

**Key Benefits** 