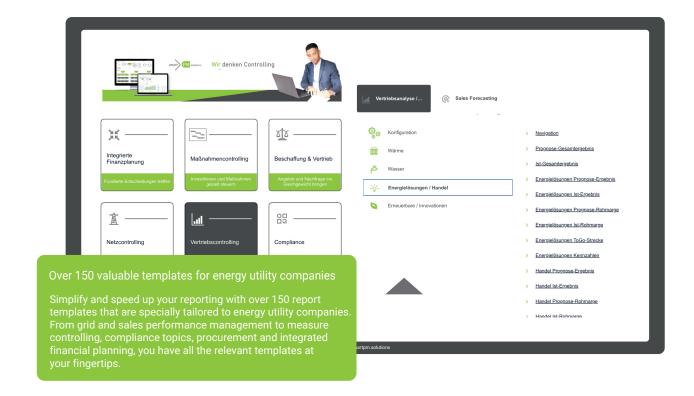

# A treasure trove of reporting templates

Tried-and-tested, predefined report templates with the option of ad-hoc analyses accelerate and optimize your reporting. All business-relevant content is included. Reports and analyses are easy to customize and modify.

### Save time and resources - with best-practice templates

Save time and resources by automatically updating your actual data and spend more time analyzing data and generating valuable insights. We will be happy to show you further examples of report templates from the Reporting Suite live in Power BI >> https://smartpm.solutions/request-live-demo