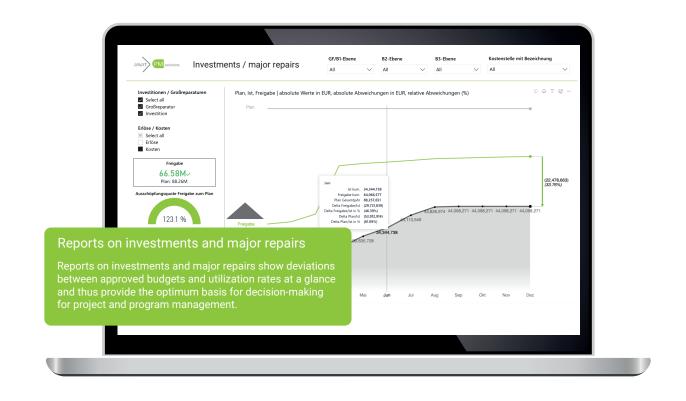

- → Use optimized, tried-and-tested templates with business content from over 25 years of industry experience for your reporting.
  - → Energy utility company reporting for electricity/gas, services such as metering and reporting for grid companies.
    - → Reporting templates for major repairs and investments as well as management reporting / management group reports.
      - → Customize all reports to your requirements easily and with just a few clicks. Benefit from clear, up-to-date and interactive dashboards with the option of ad-hoc analyses.