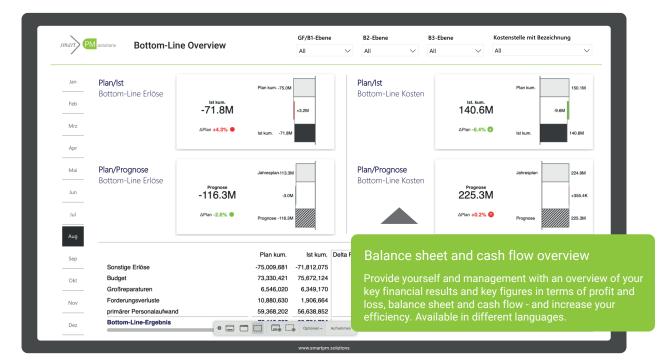

#### All functions at a glance

- Automated integration of your FP&A data Easily access your FP&A data in real time.
- IBCS-compliant presentation
  P&L, balance sheet, cash flow, KPI, spend analysis, project performance management etc.
- Seamless Microsoft Office integration Maximize your efficiency by accessing your reports directly in PowerPoint, Excel, Teams or Outlook.
- Interactive dashboards and reports Get important insights through ad-hoc analyses, drill-downs and filtering.