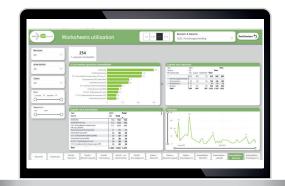

#### Performance enhancement and model optimization in Power BI

Do you have a complete overview of your planning model? The Power User Suite gives you detailed insights into your Unit4 FP&A model landscape. Answer key questions quickly and efficiently:

- → How does your current planning model work? Overview of cubes, imports and KPI connections. Which cubes are actively used?
  - → Where are data imports located and where is manual input required? Which reports are available? How often are they used and by whom?
    - → Which cubes, macros or reports are causing performance issues? Where is the optimization potential for power users (e.g. reference errors, main memory usage)?

## Increase the performance of your system

Explore the Performance Analyzer and Model Navigator dashboards to gain deeper insights. Combine the Power User Suite with the smartPM Reporting Suite for Unit4 FP&A and benefit from clearly visualized dashboards,