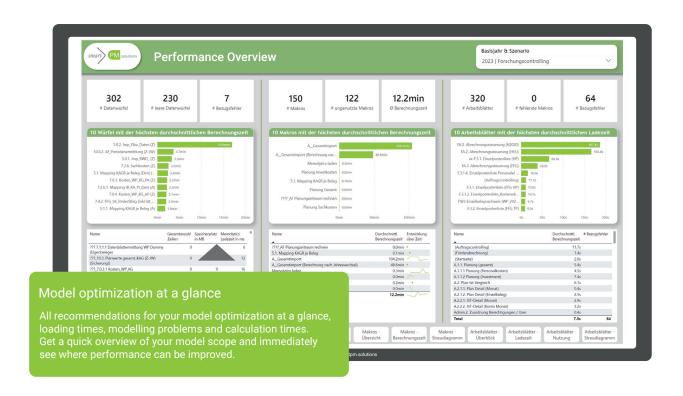

- → How does your current planning model work? Overview of cubes, imports and KPI connections. Which cubes are actively used?
  - → Where are data imports located and where is manual input required? Which reports are available? How often are they used and by whom?
    - → Which cubes, macros or reports are causing performance issues? Where is the optimization potential for power users (e.g. reference errors, main memory usage)?

Reduce load times and operating costs by optimizing database and storage usage. Avoid common issues like reference errors that can slow down your processes.

Easily visualize the complete architecture of your data model. Quickly capture all connections and dependencies to make informed decisions and optimize your data management.

## Increase the performance of your system

Explore the Performance Analyzer and Model Navigator dashboards to gain deeper insights. Combine the Power User Suite with the smartPM Reporting Suite for Unit4 FP&A and benefit from clearly visualized dashboards,