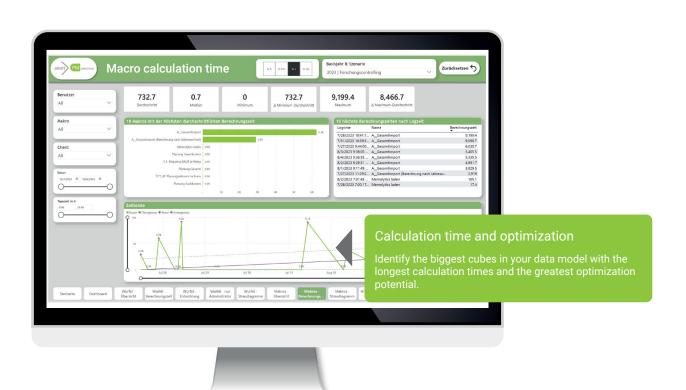

- → How does your current planning model work? Overview of cubes, imports and KPI connections. Which cubes are actively used?
  - → Where are data imports located and where is manual input required? Which reports are available? How often are they used and by whom?
    - → Which cubes, macros or reports are causing performance issues? Where is the optimization potential for power users (e.g. reference errors, main memory usage)?

Reduce load times and operating costs by optimizing database and storage usage. Avoid common issues like reference errors that can slow down your processes.

Easily visualize the complete architecture of your data model. Quickly capture all connections and dependencies to make informed decisions and optimize your data management.

## Increase the performance of your system

Explore the Performance Analyzer and Model Navigator dashboards to gain deeper insights. Combine the Power User Suite with the smartPM Reporting Suite for Unit4 FP&A and benefit from clearly visualized dashboards,