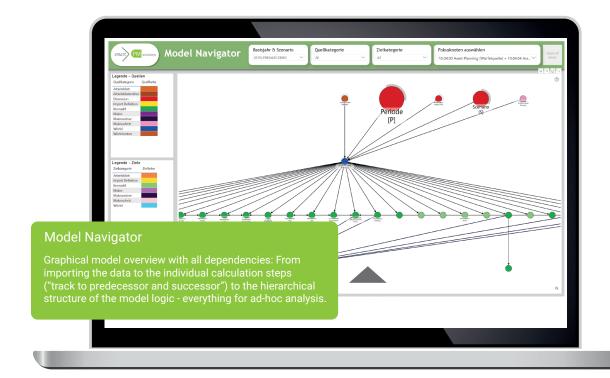

Reduce load times and operating costs by optimizing database and storage usage. Avoid common issues like reference errors that can slow down your processes.

Easily visualize the complete architecture of your data model. Quickly capture all connections and dependencies to make informed decisions and optimize your data management.

## Increase the performance of your system

Explore the Performance Analyzer and Model Navigator dashboards to gain deeper insights. Combine the Power User Suite with the smartPM Reporting Suite for Unit4 FP&A and benefit from clearly visualized dashboards,