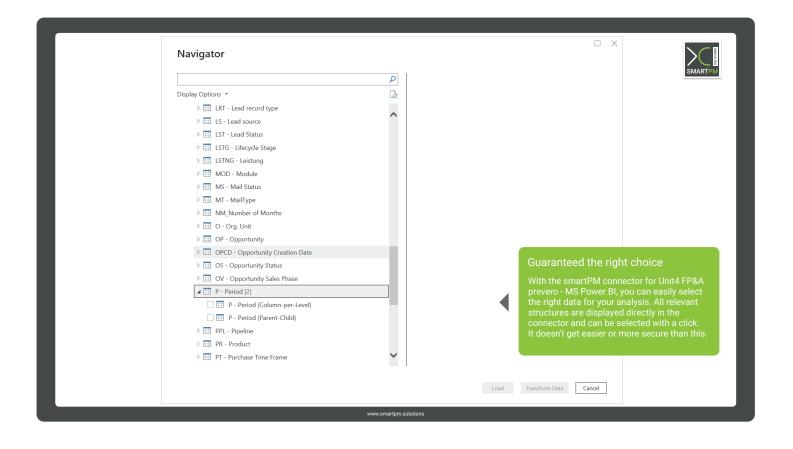

## FP&A data in Power BI with just a few clicks

You can call up your FP&A data in Power BI with just a few clicks. All the data you require is displayed in the usual structure, with dimension hierarchies and links to the FP&A cubes. The data can be loaded into Power BI as raw data or already structured for further processing.

### Data access in the usual form

With the MS Power BI Connector for Unit4 FP&A prevero, you can access all required data in the usual structure, with dimensional hierarchies and in connection with the FP&A cubes. Work with raw or structured data – entirely according to your preferences.