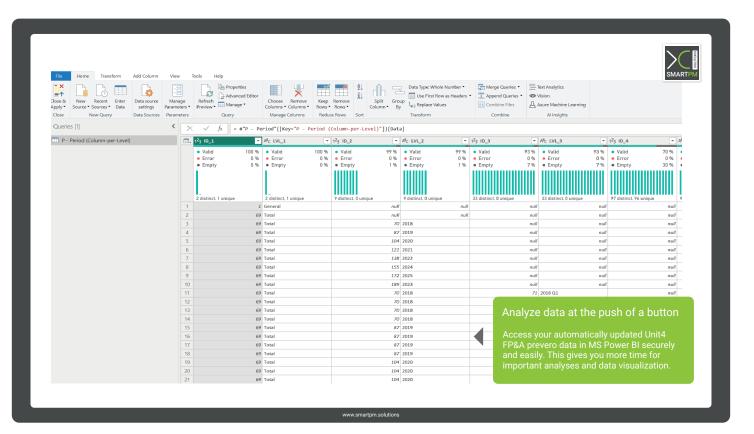

## FP&A data in Power BI with just a few clicks

You can call up your FP&A data in Power BI with just a few clicks. All the data you require is displayed in the usual structure, with dimension hierarchies and links to the FP&A cubes. The data can be loaded into Power BI as raw data or already structured for further processing.

### Data access in the usual form

With the MS Power BI Connector for Unit4 FP&A prevero, you can access all required data in the usual structure, with dimensional hierarchies and in connection with the FP&A cubes. Work with raw or structured data – entirely according to your preferences.