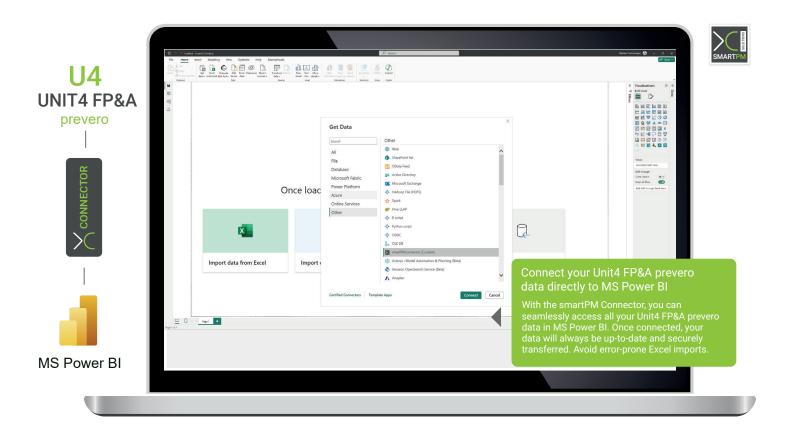

### Seamless connection - Unit4 FP&A and Power BI

Are you currently using Unit4 FP&A (prevero) and would like to analyze and report your data in Microsoft Power BI? Then we have good news for you: The Power BI Connector from smartPM.solutions is now available. This connector establishes a seamless connection to all structure, transaction and metadata in prevero and gives you live access to it in Power BI.

### Direct access to Unit4 FP&A source data

With direct access to Unit4 FP&A prevero source data, the Power BI Connector from smartPM solutions offers a simpler, faster and less error-prone alternative to cumbersome CSV exports. This gives you more time to use your data for analysis and reporting.

## FP&A data in Power BI with just a few clicks

You can call up your FP&A data in Power BI with just a few clicks. All the data you require is displayed in the usual structure, with dimension hierarchies and links to the FP&A cubes. The data can be loaded into Power BI as raw data or already structured for further processing.