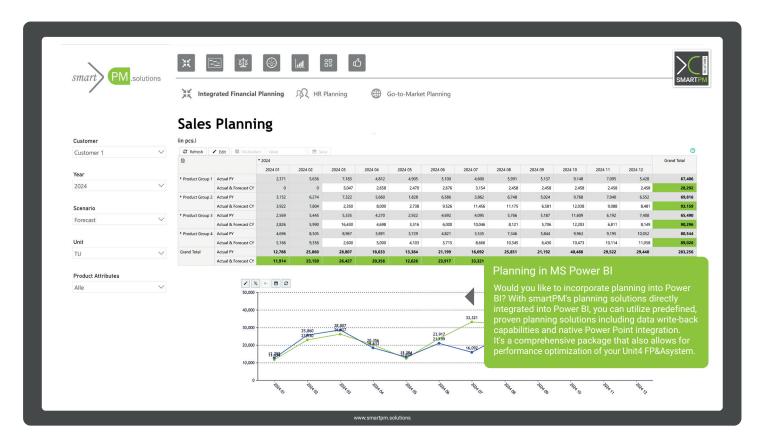

Get more information about the Power BI Connector and other smartPM solutions for planning, reporting, and analysis in Power BI on the Power BI knowledge page. Read the factsheet or simply have the solutions presented to you in an online meeting.