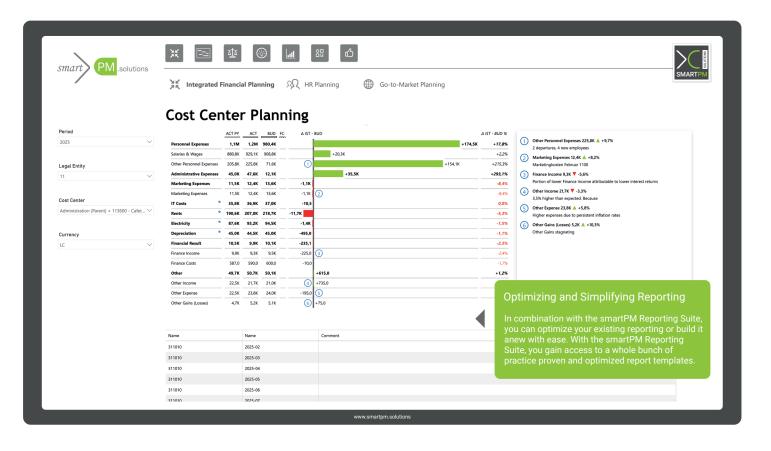

## FP&A data in Power BI with just a few clicks

You can call up your FP&A data in Power BI with just a few clicks. All the data you require is displayed in the usual structure, with dimension hierarchies and links to the FP&A cubes. The data can be loaded into Power BI as raw data or already structured for further processing.